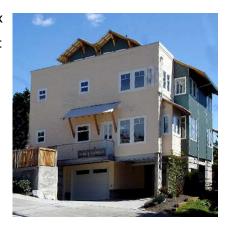

## Project: The Duplex Residences Architect: Lagerquist & Morris, AIA

Bella Construction built this Northwest

Townhome duplex on a very tight lot in Seattle's Ballard neighbor-

hood. The architects designed the duplex residence to not only capitalize on the view potential of the site, but also to deliver flexibility by using a steel sub-floor, allowing for

a varied/flexible floorplan. The result was a unique look, but one that complimented the neighborhood as well. Bella Construction performed superbly under very challenging site conditions, with the result being a very successful project - inside and out - that pleased the new owners, and the neighbors as well.